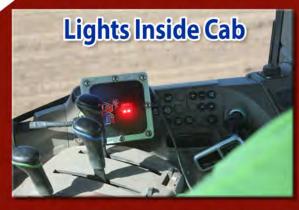

## PRODUCT DESCRIPTION

The Agmechtronix Planter Monitor ensures that tractor drivers aren't forgetting to engage the hydraulic planter drive during a pass. The device has a blinking green light mounted on the planter that flashes each time the drive shaft rotates. If the planter shaft stops rotating, a blinking red light is displayed. As an option, the lights can be displayed on a cab-mounted box as well.

## **PRODUCT FEATURES**

- Visually indicates to the driver that the hydraulics are engaged and the planter shaft is turning by flashing a green light during each rotation.
- Visually indicates that the planter shaft has stopped rotating by flashing a red light
- Lights are visible inside the cab as well as on the implement itself