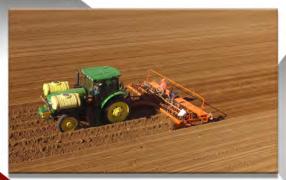

## PRODUCT DESCRIPTION

The Agmechtronix Planter Monitor ensures that tractor drivers aren't forgetting to engage the hydraulic planter drive during a pass. The device has a blinking green light mounted on the planter that flashes each time the drive shaft rotates. If the planter shaft stops rotating, a blinking red light is displayed. As an option, the lights can be displayed on a cab-mounted box as well.