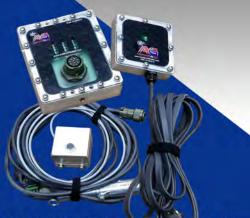

## PRODUCT DESCRIPTION

The Agmechtronix Planter Monitor ensures that tractor drivers aren't forgetting to engage the hydraulic planter drive during a pass. The device has a blinking green light mounted on the planter that flashes each time the drive shaft rotates. If the planter shaft stops rotating, a blinking red light is displayed. As an option, the lights can be displayed on a cab-mounted box as well.

## **PRODUCT FEATURES**

- Visually indicates to the driver that the hydraulics are engaged and the planter shaft is turning by flashing a green light during each rotation.
- Visually indicates that the planter shaft has stopped rotating by flashing a red light
- Lights are visible inside the cab as well as on the implement itself

## **PRODUCT DETAILS**

- Mounts to a 2.25" diamond bar
- Custom mounts available
- Works with hex shafts between 5/8" and 1"
- Easy installation and use
- Requires 12V connection from trailer plug or elsewhere
- Bilingual (English/Spanish) Service Technicians on call 24 hours/day, 362 days per year
- Free software updates and no annual subscription fees