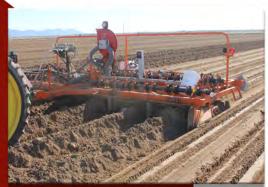

## PRODUCT DESCRIPTION

The Agmechtronix Planter Monitor ensures that tractor drivers aren't forgetting to engage the hydraulic planter drive during a pass. The device has a blinking green light mounted on the planter that flashes each time the drive shaft rotates. If the planter shaft stops rotating, a blinking red light is displayed. As an option, the lights can be displayed on a cab-mounted box as well.