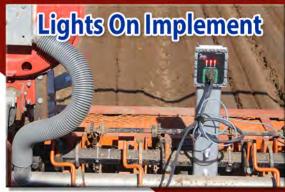

## PRODUCT DESCRIPTION

The Agmechtronix Planter Monitor ensures that tractor drivers aren't forgetting to engage the hydraulic planter drive during a pass. The device has a blinking green light mounted on the planter that flashes each time the drive shaft rotates. If the planter shaft stops rotating, a blinking red light is displayed. As an option, the lights can be displayed on a cab-mounted box as well.

## **PRODUCT FEATURES**

- Visually indicates to the driver that the hydraulics are engaged and the planter shaft is turning by flashing a green light during each rotation.
- Visually indicates that the planter shaft has stopped rotating by flashing a red light
- Lights are visible inside the cab as well as on the implement itself